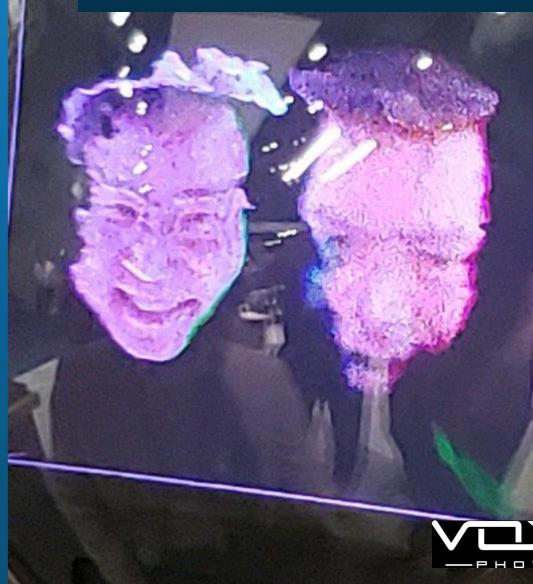

#### GPU-Based 5G Edge Volumetric Scanning - Holograms

MENLO PAR

COLUMBIA UNIVERSITY IN THE CITY OF NEW YORK