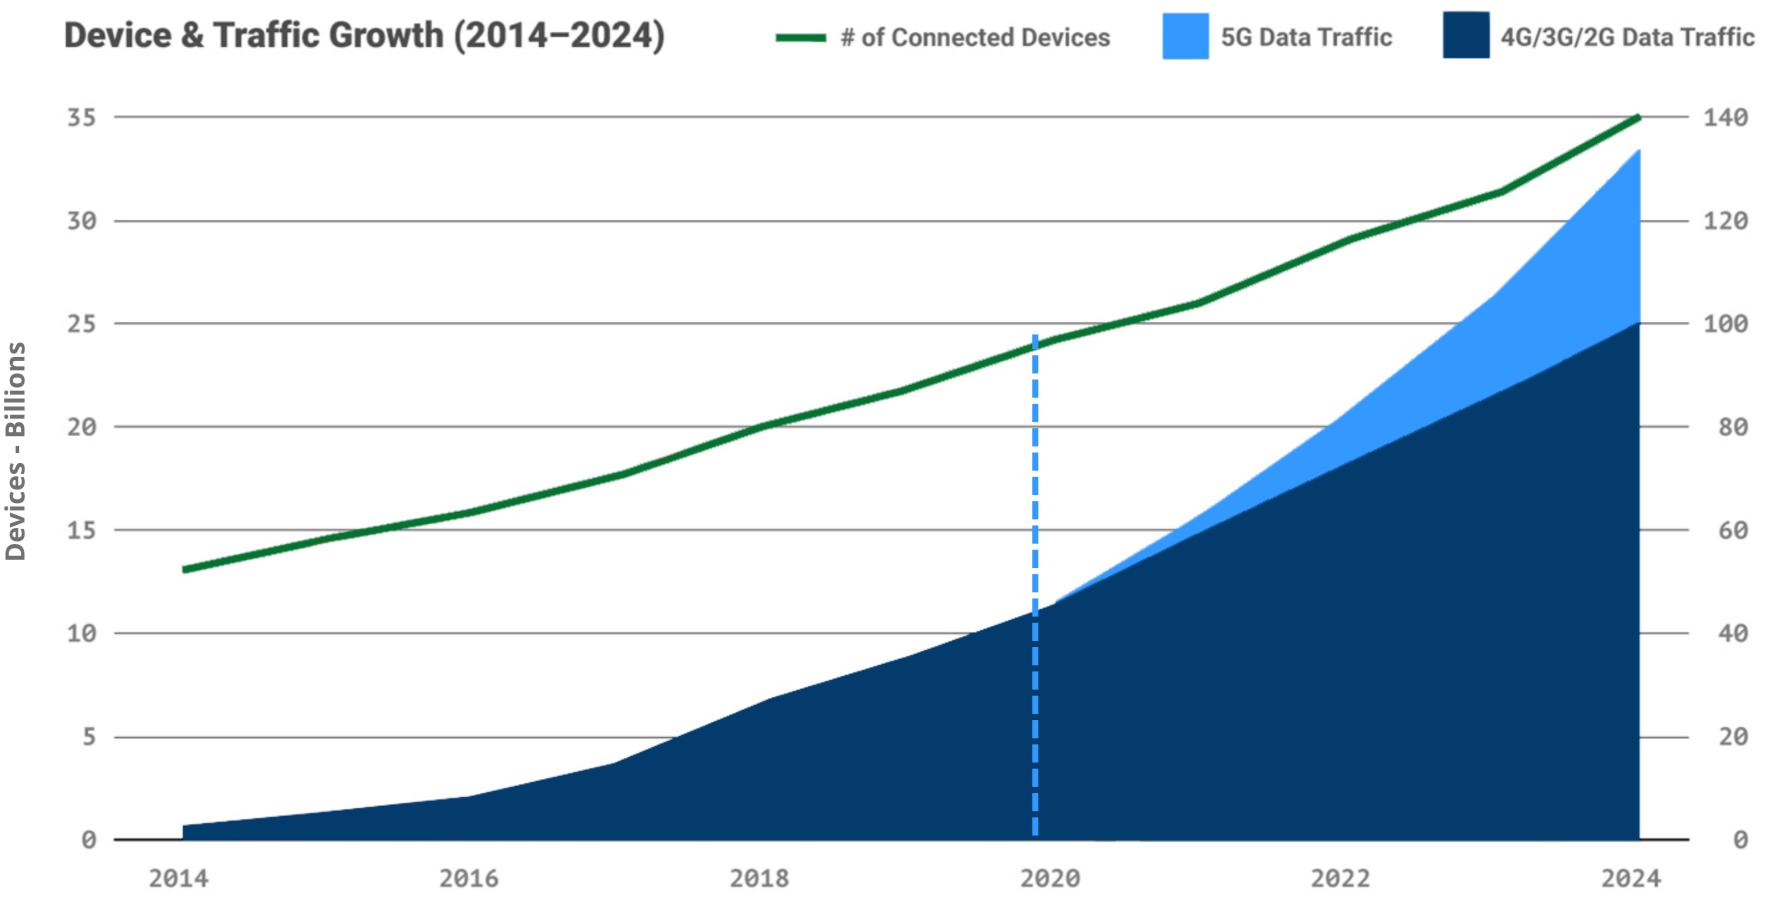

## 5G Ramping Faster than all Previous Generations Ramping twice as fast

### Inseego 5G RFP Pace Much Faster than 4G

#### inseego

SOURCE: ERICSSON: MOBILE TRAFFIC REPORT AND IOT FORECAST REPORT

8