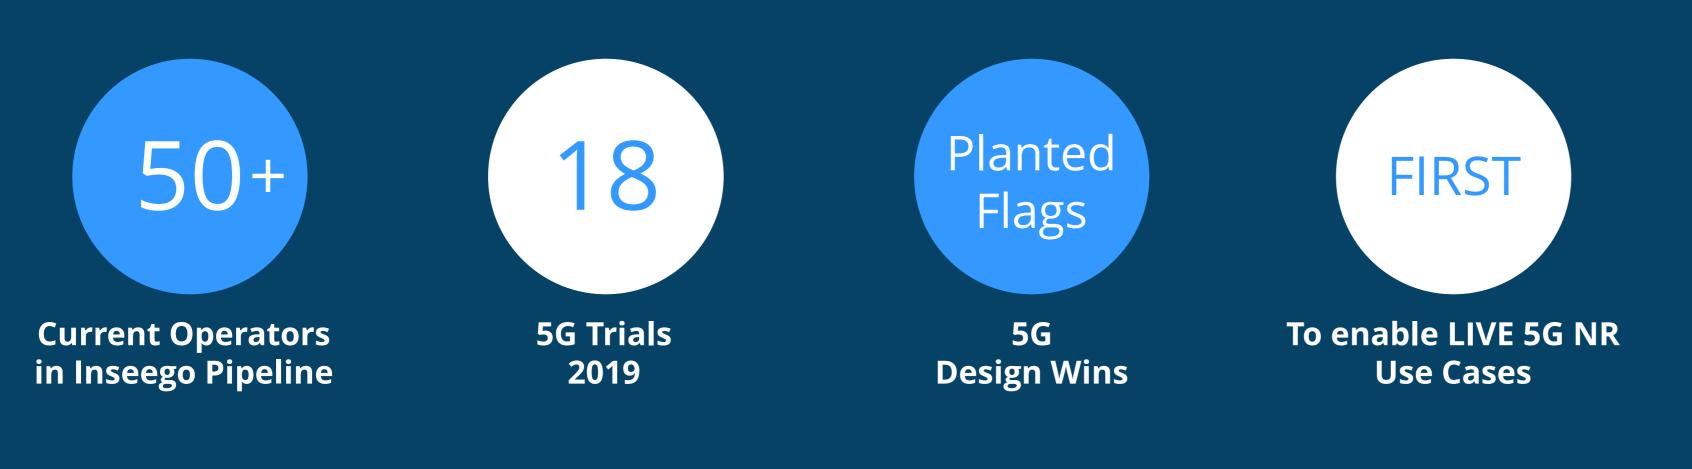

## 5G Global Market Opportunity for Inseego

Verizon Wireless Subscribers 150M **10 2019 Trials** 

2019 mars Wireless Subscribers 600M+

## 5004 Operators in Pipeline Wireless Subscribers >2B