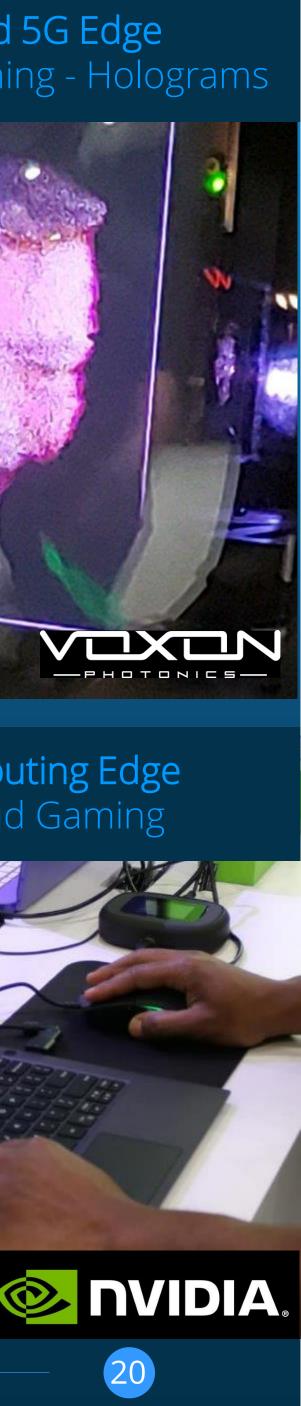

#### GPU-Based 5G Edge Volumetric Scanning - Holograms

MENLO PAR

COLUMBIA UNIVERSITY IN THE CITY OF NEW YORK