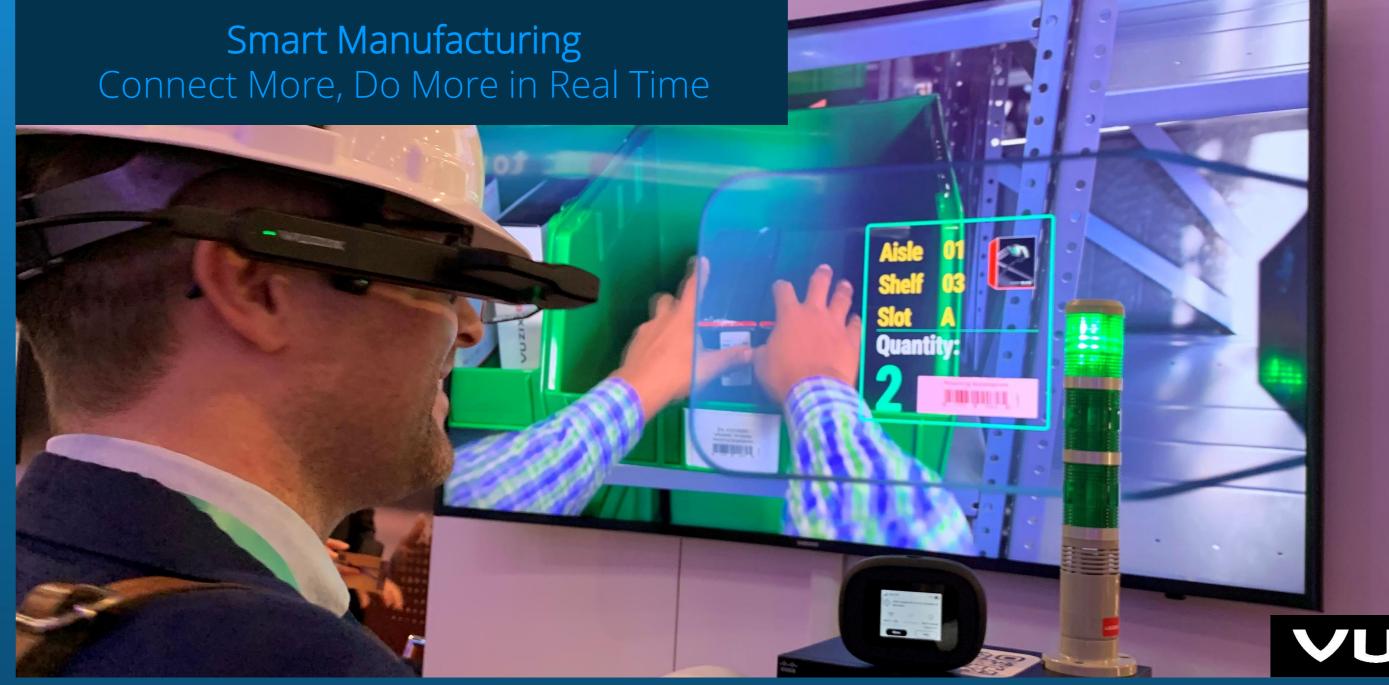

#### First Responders Augmented Reality

#### GPU-Based 5G Edge Volumetric Scanning - Holograms

MENLO PAR

COLUMBIA UNIVERSITY IN THE CITY OF NEW YORK