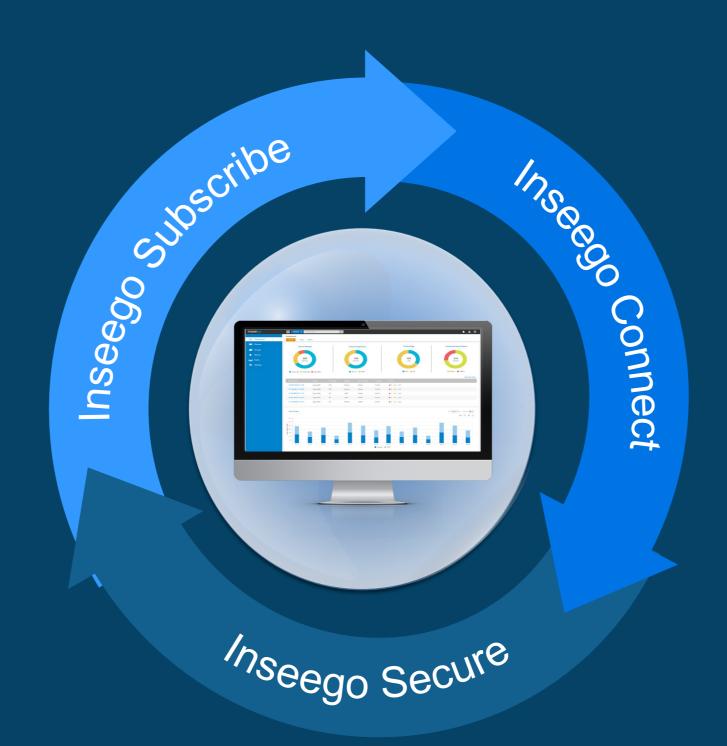

### Inseego 5G Solutions Overview

- Subscribe
- Connect
- Secure

Mobile Broadband

### Inseego Manage<sup>TM</sup> Platform

#### Manage Subscriptions

Complex telecom procurement, billing, and asset management tailored for enterprises

Manage Devices
Enterprise-wide device
monitoring, configurations,
alarms and analytics

Manage Security
Protect and mitigate security
intrusions for devices and the
network

Manage *Future*Future applications built into the Inseego Manage framework

inseego