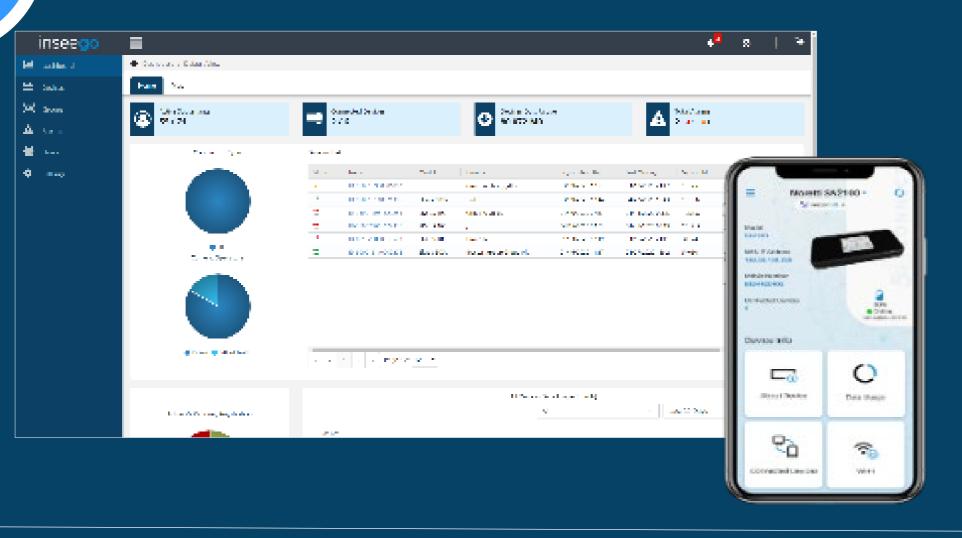

### Inseego Manage<sup>TM</sup> Platform

#### Manage Subscriptions

Complex telecom procurement, billing, and asset management tailored for enterprises

Manage Devices
Enterprise-wide device
monitoring, configurations,
alarms and analytics

Manage Security
Protect and mitigate security
intrusions for devices and the
network