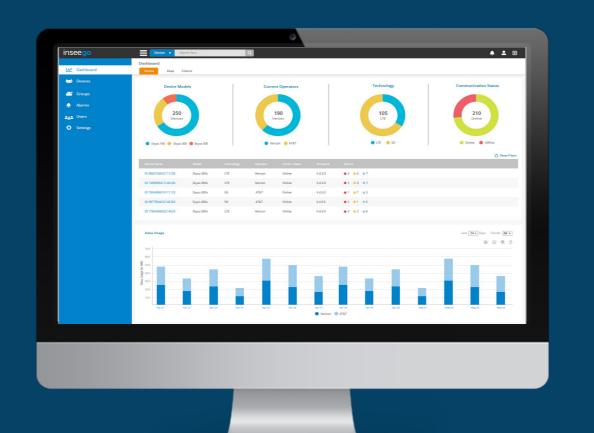

### Inseego Manage<sup>TM</sup> Platform

#### Manage Subscriptions

Complex telecom procurement, billing, and asset management tailored for enterprises

Manage Devices
Enterprise-wide device
monitoring, configurations,
alarms and analytics

Manage Security
Protect and mitigate security
intrusions for devices and the
network