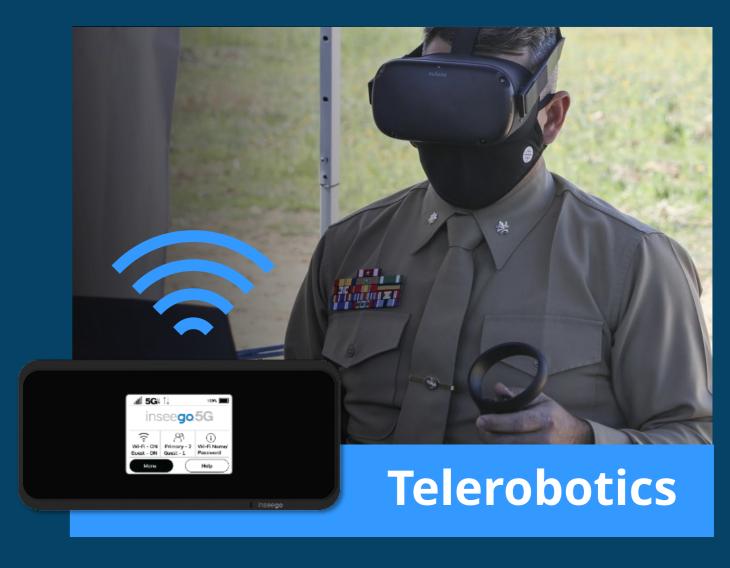

### Inseego 5G Solutions Overview

- Subscribe
- Connect
- Secure

Mobile Broadband

## Fixed Wireless Access

Indoor