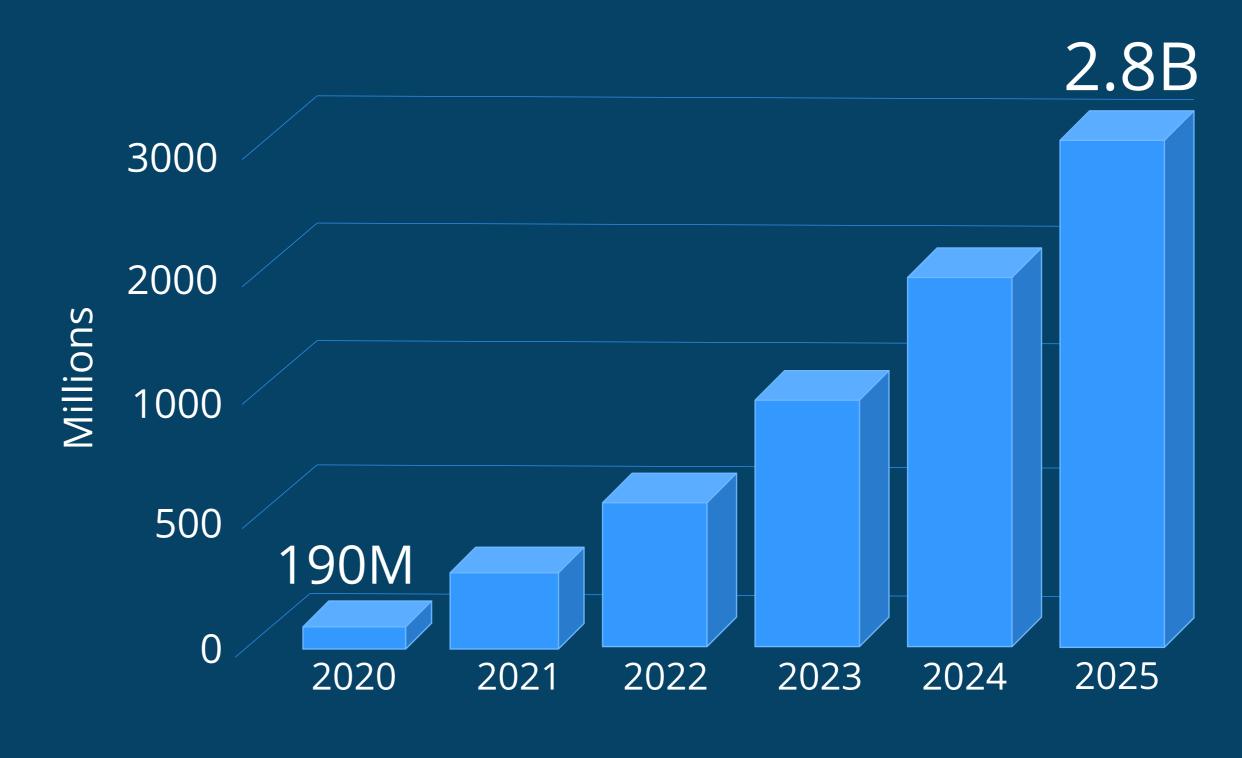

#### **5G Global Subscriptions Forecast**

Source: Ericsson, Nokia July 2020

Source: ERICSSON JUNE 2020