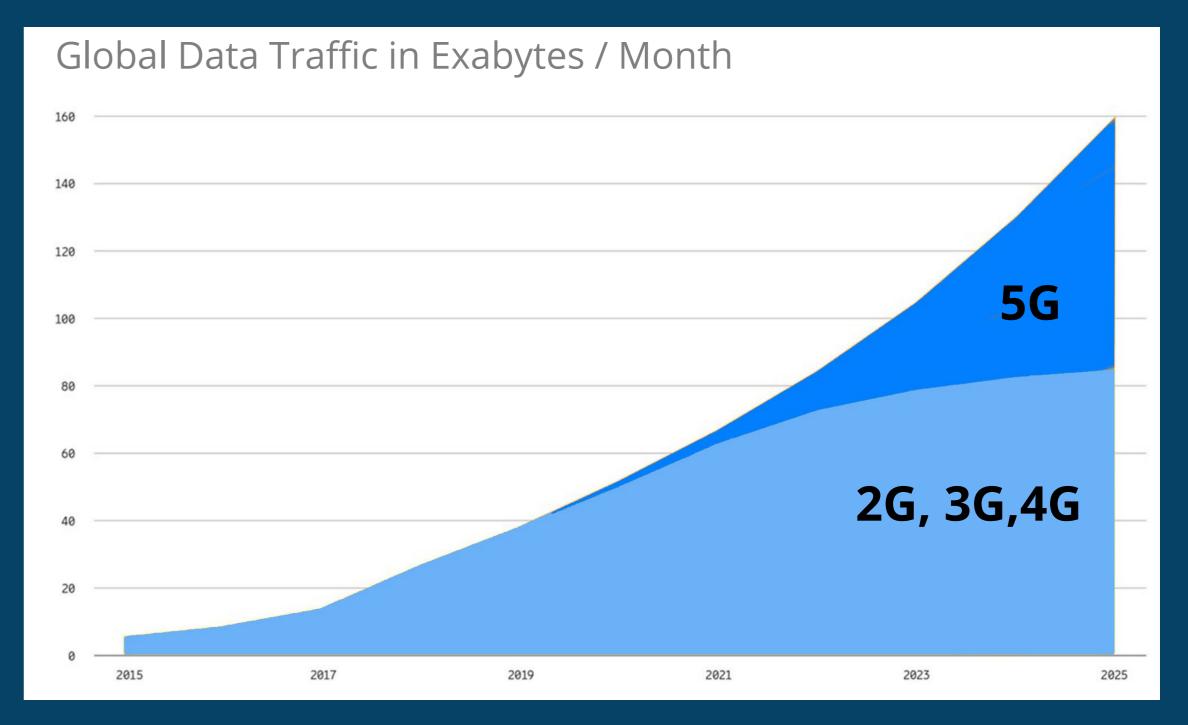

25%

world's mobile network data traffic will be Fixed Wireless by 2025

#### **5G Global Subscriptions Forecast**

Source: Ericsson, Nokia July 2020

Source: ERICSSON JUNE 2020