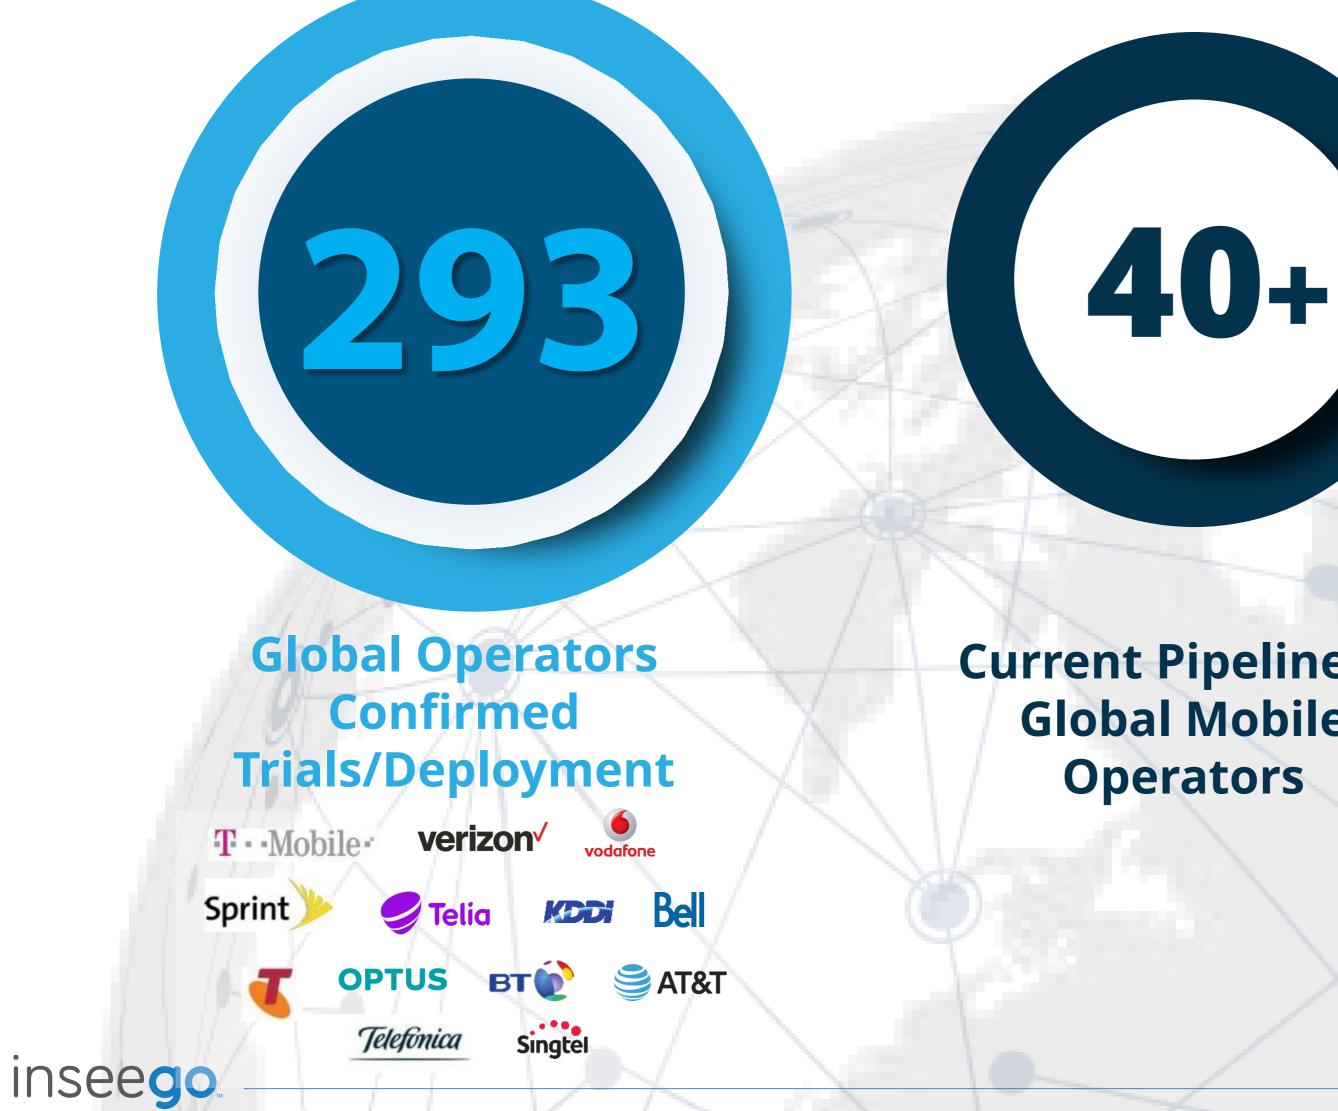

# 5G is Taking Off - Global Momentum

**Current Pipeline of Global Mobile Operators** 

**New Spectrum Driving Massive Network Capacity** 

**5G** NR

Sub 6 GHz 28 GHz 39 GHz