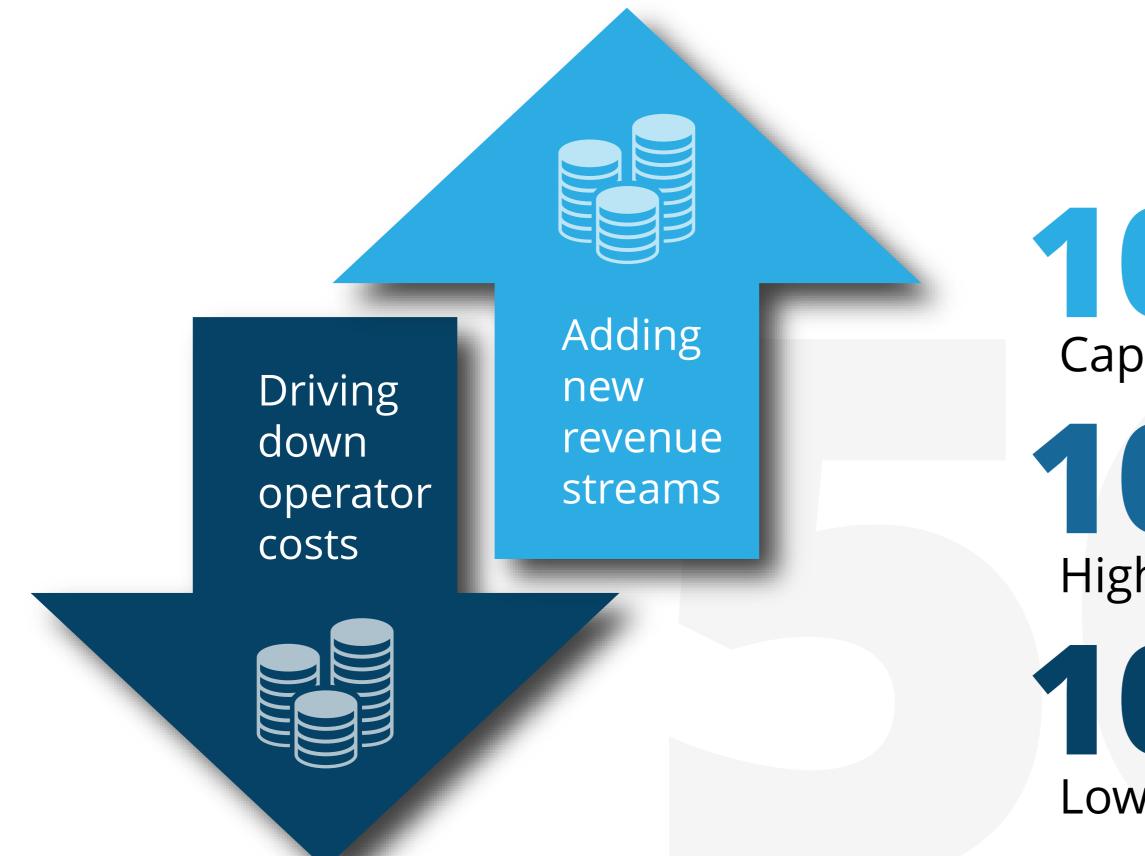

# **5G** Redefining The Economics of Wireless Broadband

**6GHz** of new spectrum auction being considered in North America ALONE

insee go.

- 100xCapacity
- 10x
- Higher speed
- 10xLower Latency

- Broadband spectrum at much lower cost/bit
- More capacity makes FWA attractive, with faster, cheaper deployment than cable
- High-speed streaming, AR/VR and other new enhanced mobile broadband use cases ramping up
- Massive IoT (including NB-IoT) scaling up