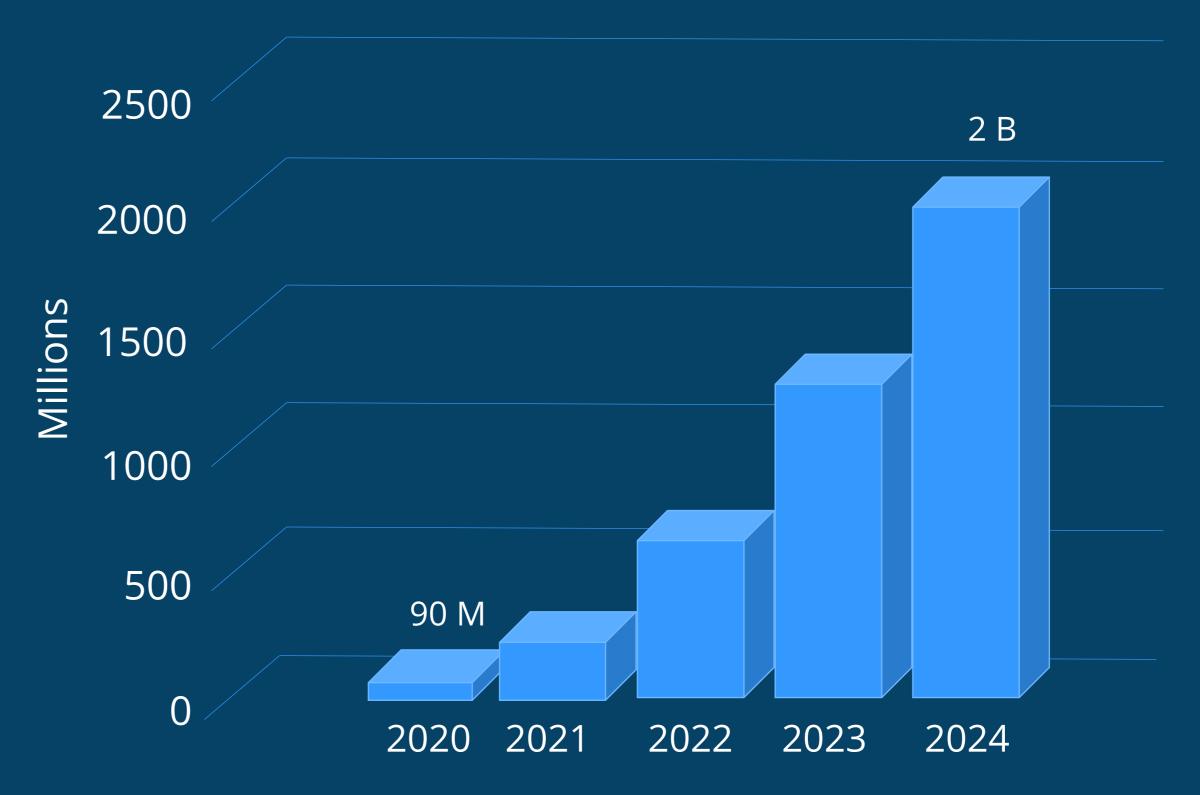

#### **5G Global Connections Forecast** 117% 4-year CAGR

Source: OMDIA 5G Americas March 2020