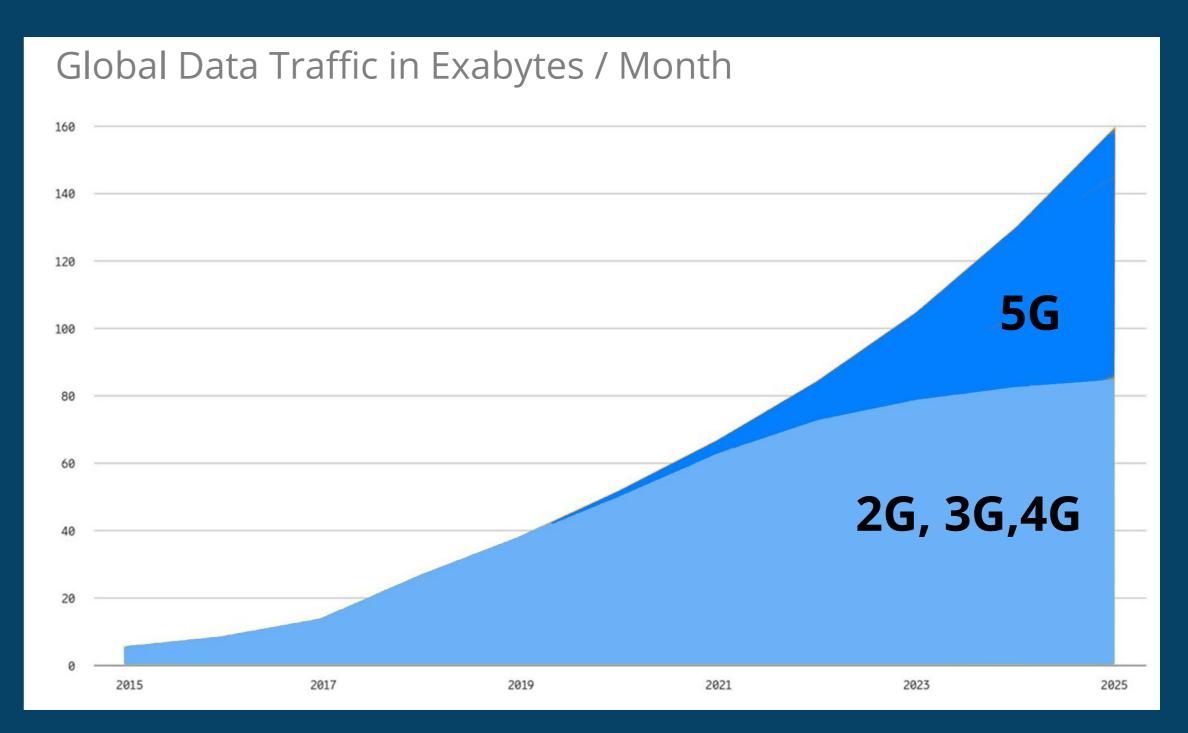

## 4G / 5G Target Market – Rapidly Expanding Inseego TAM

Explosive **5G ramp up** over next few years

#### Explosive demand in fixed wireless and mobile broadband drive growth

 Carrier-driven transition to 5G is the major catalyst

#### **5G Global Connections Forecast** 117% 4-year CAGR

Source: OMDIA 5G Americas March 2020