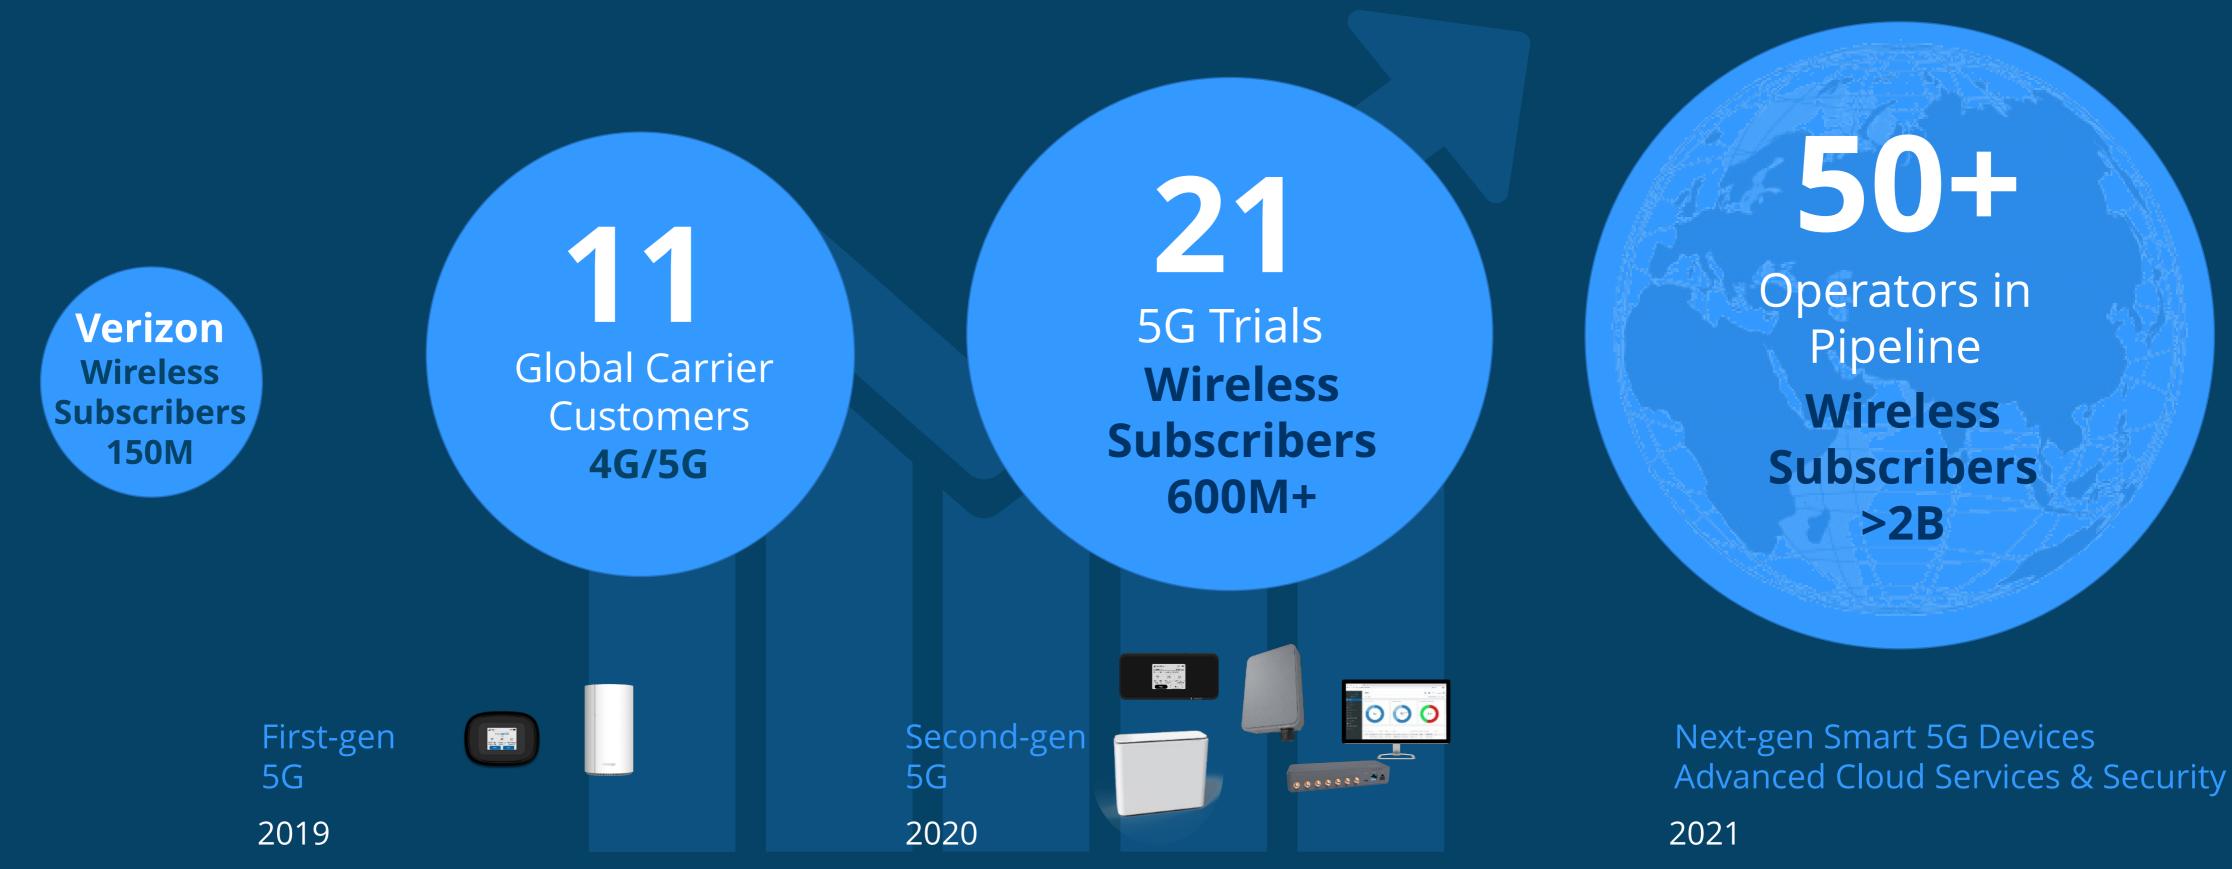

## 5G Addressable Market

As of April 2020

Operators
Operators
Deployed 5G Technology
\*Commercial &
Pre-Commercial
Networks

Gerators
Investing in 5G Networks

## Evolution of the 4G/5G Business

Inseego is **increasingly diversifying** its business as the **5G** opportunity comes into realization and the Company's **addressable market expands\*** 