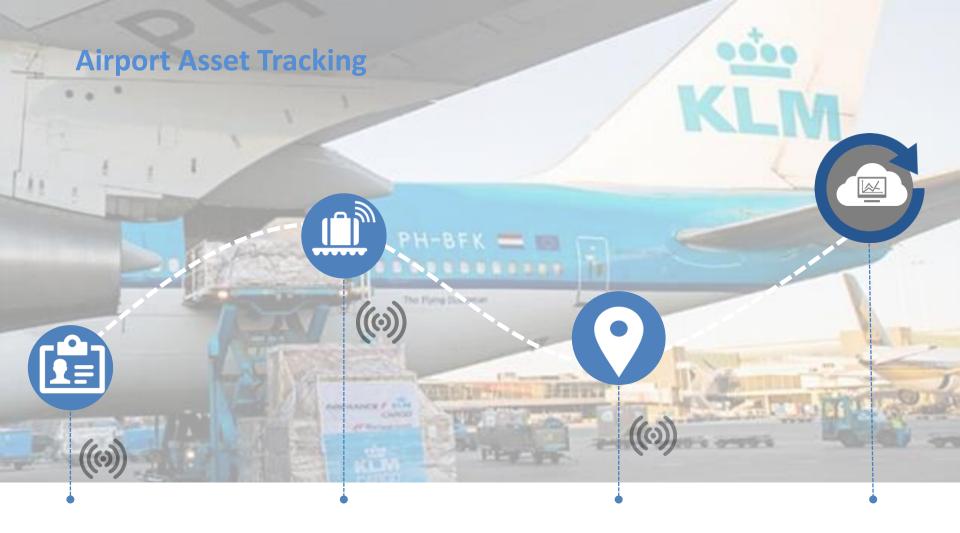

## **Business Connectivity**

### **Healthy Growth in Connected Retail**

Connected Retail
22% CAGR

GLOBAL through 2022\*

**Business Continuity** 