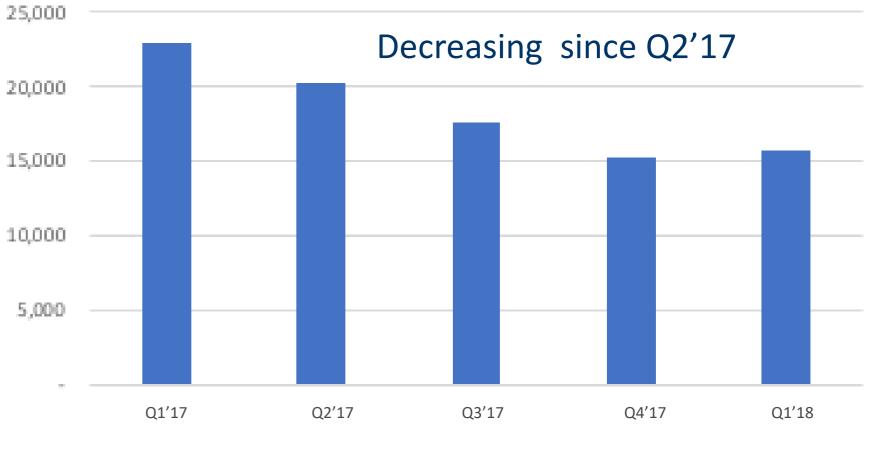

Enterprise SaaS Solutions revenue has returned to growth in 2018 and will continue double digit growth in 2019 and beyond

inseego

IoT & Mobile Revenue