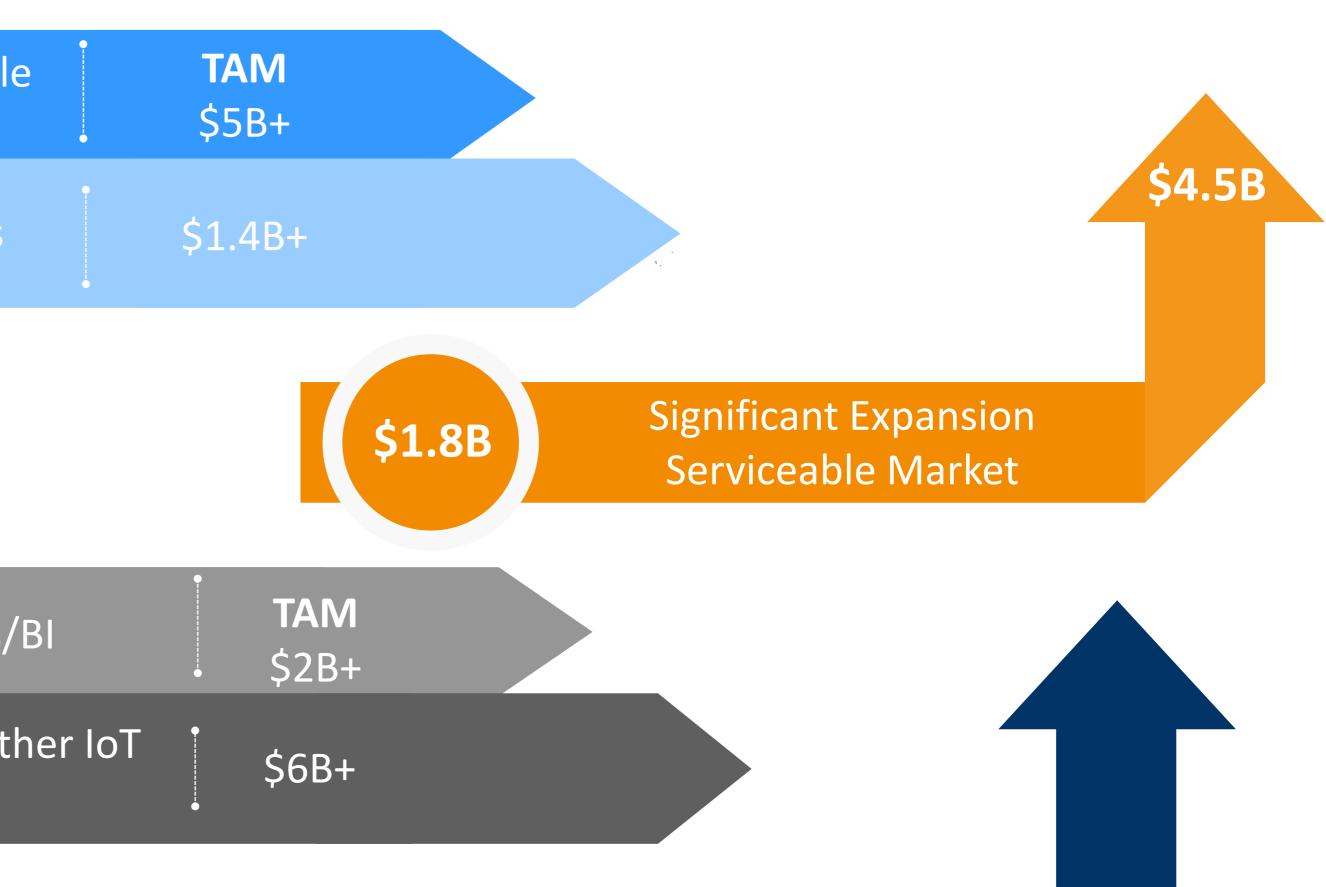

# IoT Device-to-Cloud Growth Opportunity\*

#### **IoT & Mobile Solutions**

- Autonomous Vehicles
- Massive IoT
- Virtual Reality
- Industrial Automation

Fixed & Mobile 5G/LTE

**IIOT Solutions** 

### **Enterprise SaaS Solutions**

- Business Intelligence
- Fleet Management
- IoT Asset Management

inseego

Fleet Analytics/BI

Aviation and Other IoT Cloud Verticals

\*Annual

Fixed 5G and Aviation Vertical – Combined \$2B **Revenue Opportunity ALONE** 