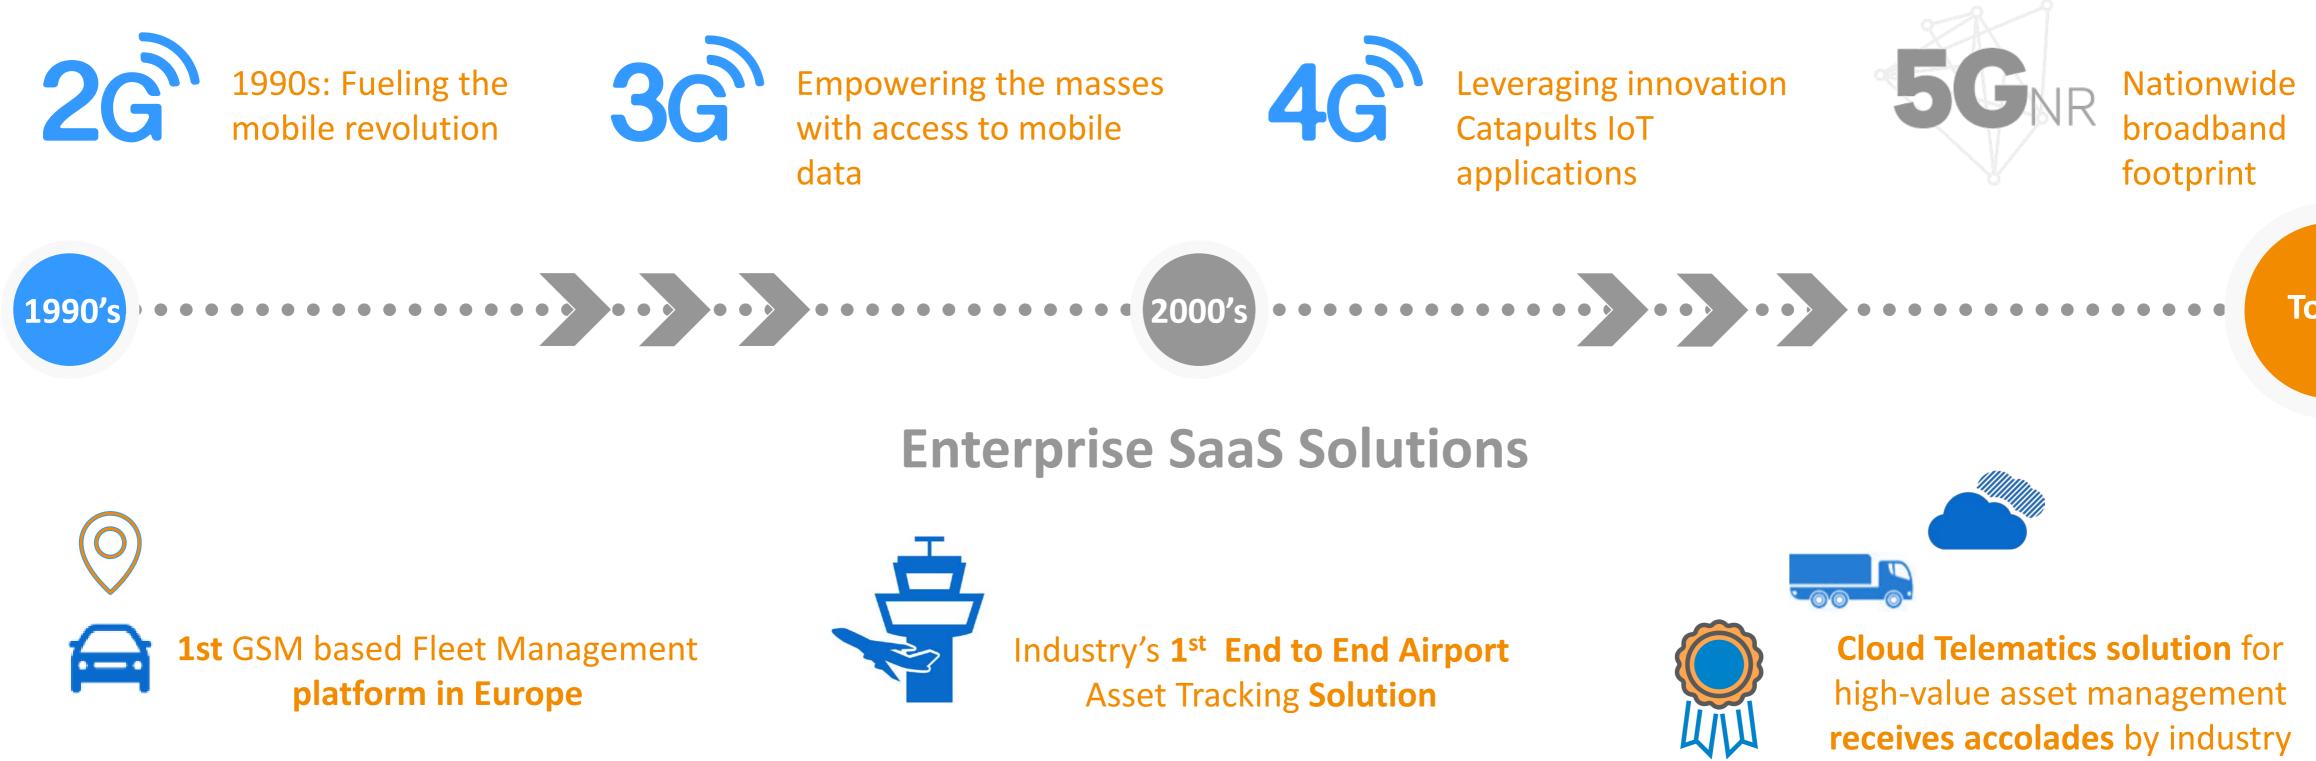

# Inseego Firsts - Mobilizing the Intelligent Enterprise

# IoT Device-to-Cloud Growth Opportunity\*

#### **IoT & Mobile Solutions**

- Autonomous Vehicles
- Massive IoT
- Virtual Reality
- Industrial Automation

Fixed & Mobile 5G/LTE

**IIOT Solutions** 

### **Enterprise SaaS Solutions**

- Business Intelligence
- Fleet Management
- IoT Asset Management

inseego

Fleet Analytics/BI

Aviation and Other IoT Cloud Verticals

\*Annual

Fixed 5G and Aviation Vertical – Combined \$2B **Revenue Opportunity ALONE** 