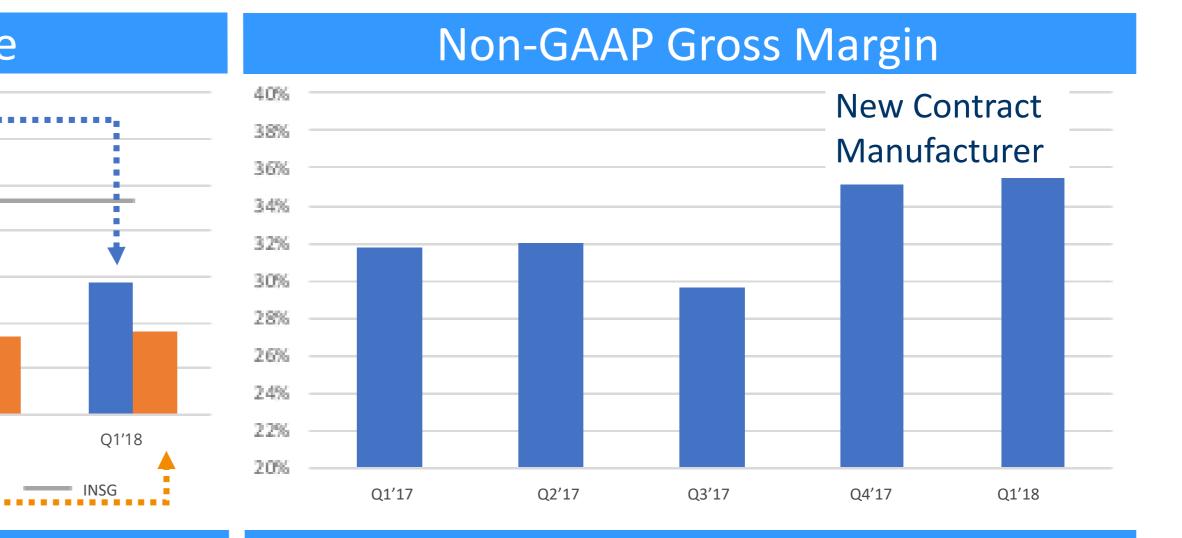

# **Financial Summary**

IoT & Mobile Solutions revenue decline attributed to softness in legacy MiFi business as customers shift their focus to 5G

=> 5G portfolio will turn this into solid growth beginning in 2019