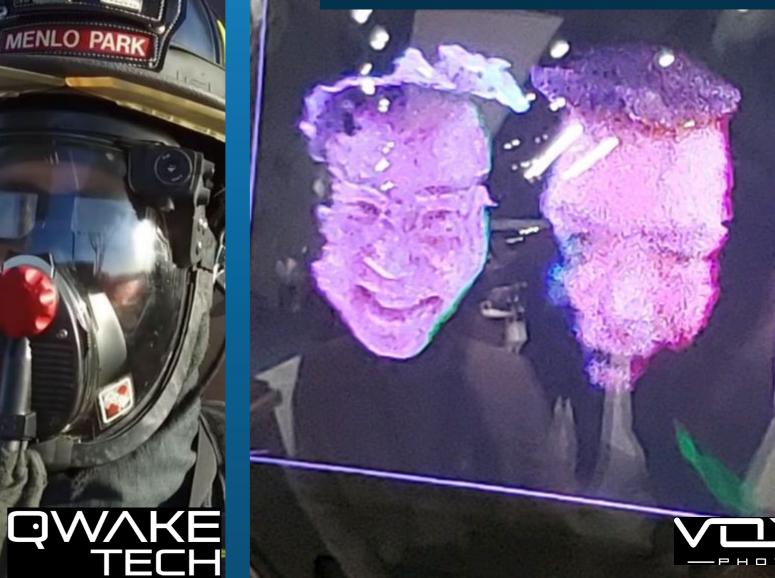

#### GPU-Based 5G Edge Volumetric Scanning - Holograms

MENLO PAR

COLUMBIA UNIVERSITY IN THE CITY OF NEW YORK