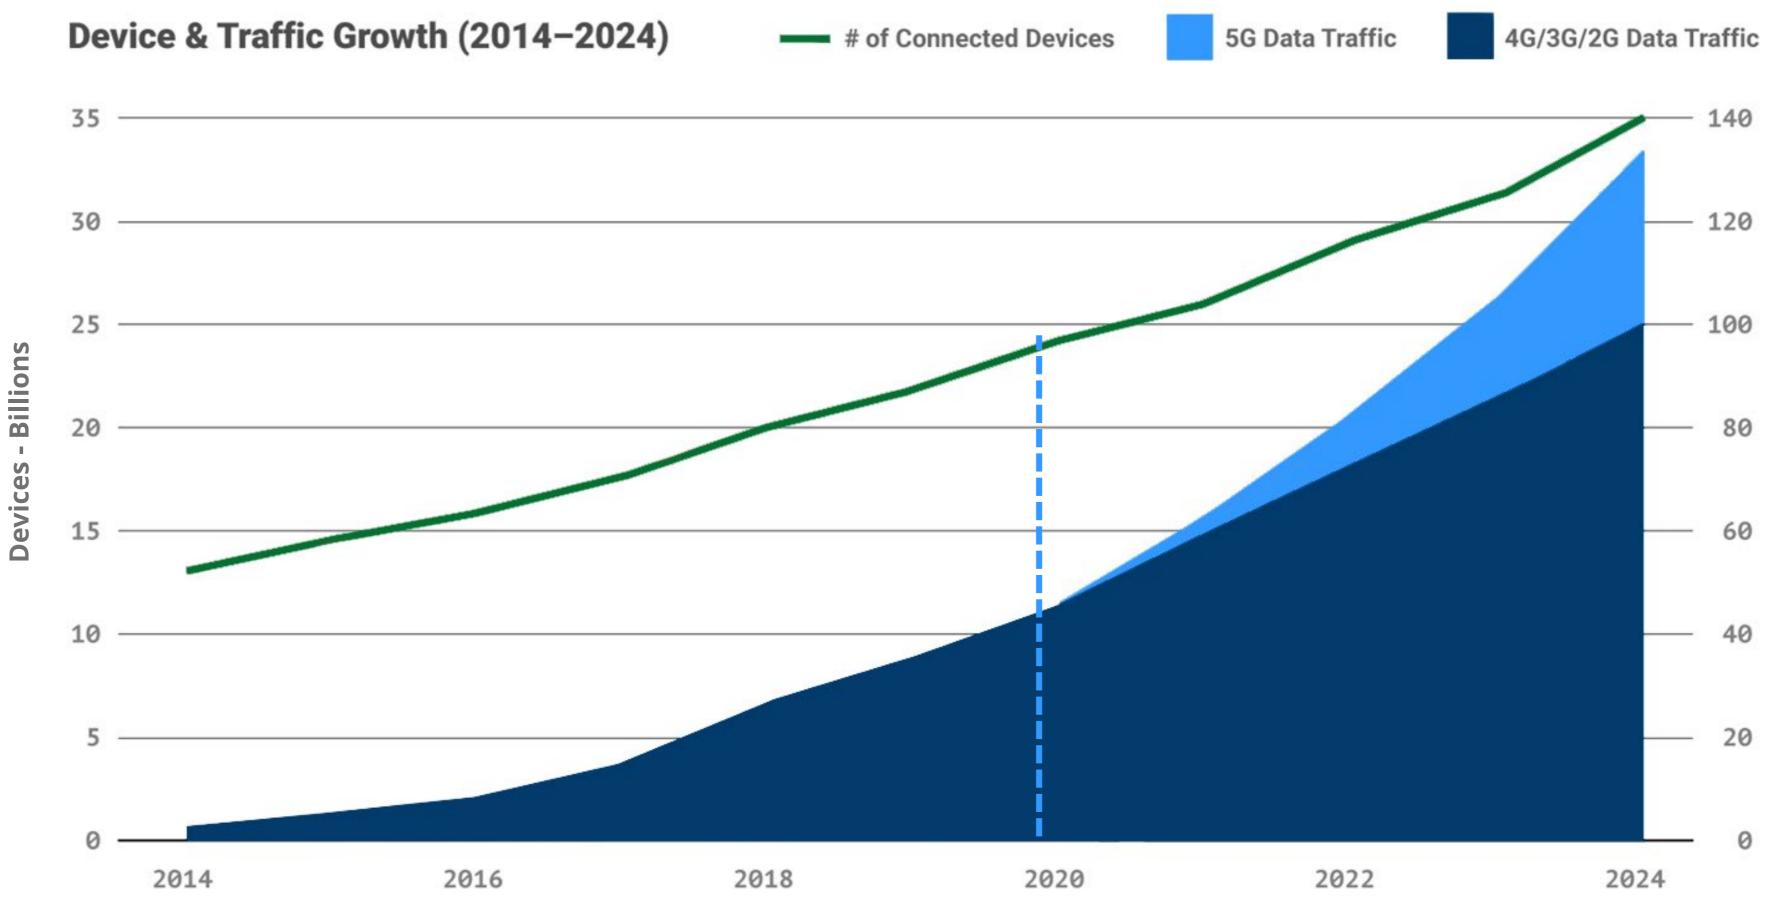

#### 5G Ramping Faster than all Previous Generations Ramping twice as fast

#### Inseego 5G RFP Pace Much Faster than 4G