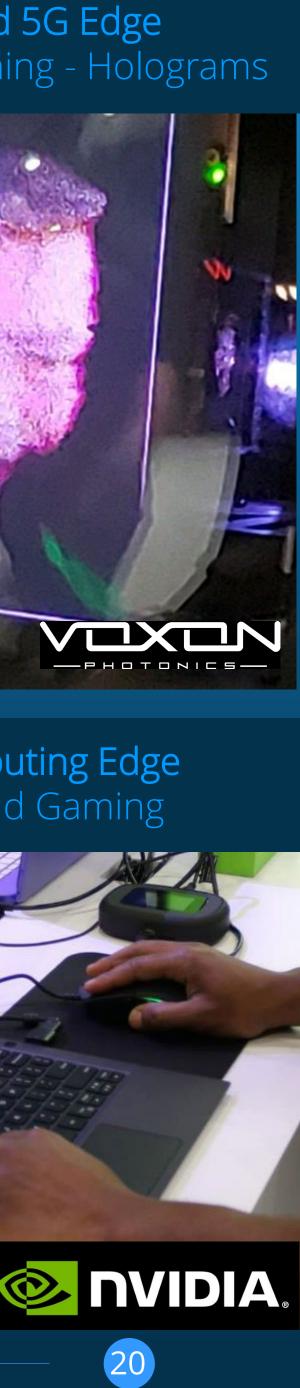

#### GPU-Based 5G Edge Volumetric Scanning - Holograms

MENLO PAR

COLUMBIA UNIVERSITY IN THE CITY OF NEW YORK

#### Super Computing Edge Global Cloud Gaming