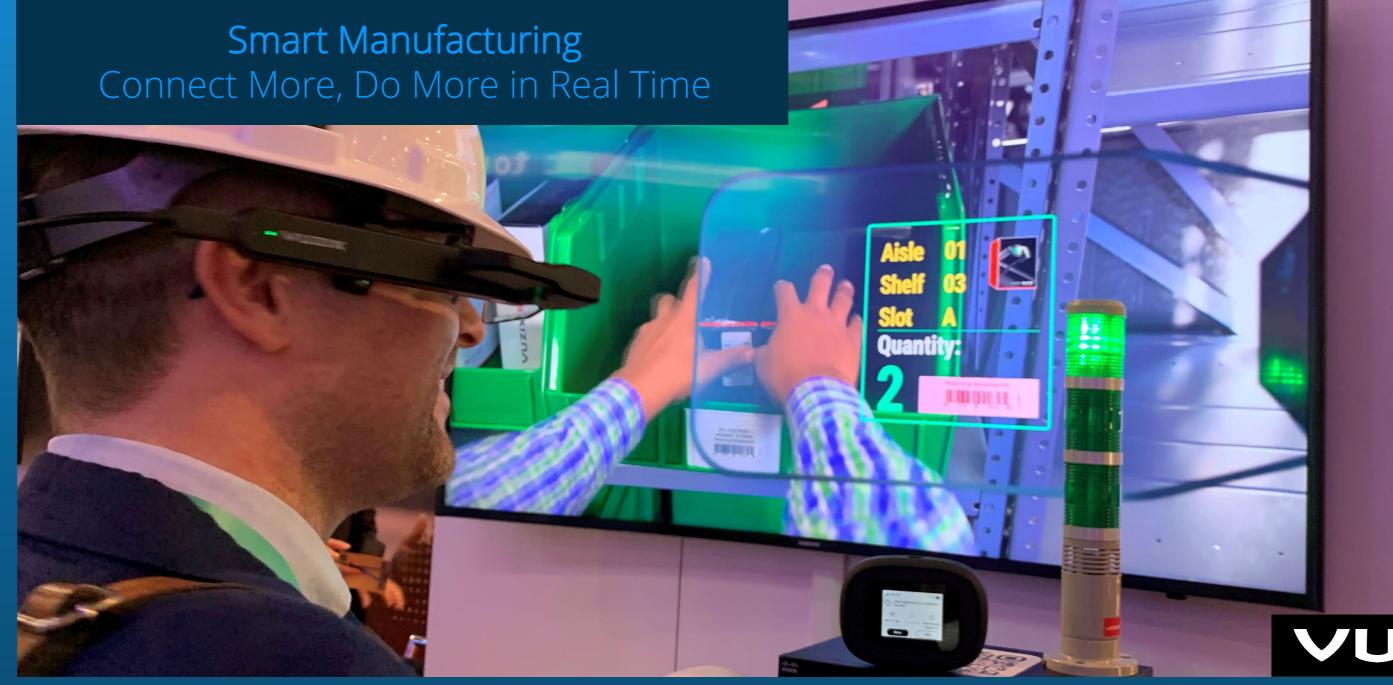

#### Autonomous Vehicles Real-time Thermal Image Streaming

-Driving

#### First Responders Augmented Reality