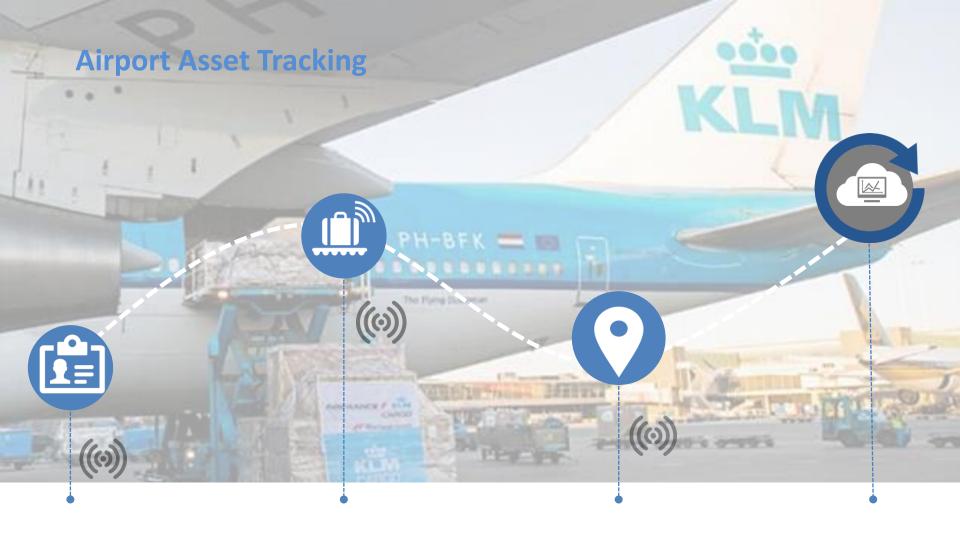

t Tracking / Monitoring



### inseego

# Telematics Growth 27% CAGR<sup>\*</sup> Target Regions









inseego



**QUICK ADD** 





#### E CUSTOMIZE

#### f Insights

Reports

TRACK

- Live Map
- A Replay

#### ALERT

G Fleet Alerts

Service Alerts

#### DISPATCH

= Queue

Schedule

#### MANAGE

2 Drivers

- Vehicles
- Vehicle Service
- 9 Locations
- Geofences

#### WEDNESDAY, JUNE 15

### Good afternoon, Perry.

Everything is looking good, let's take a look at your fleet's progress.





# Emerging Telematics





### **INSURANCE TELEMATICS**

inseego Ctrack

Driver Behaviour Monitoring

&≣



Disruptive Models Unique Partnerships

UBER





 Leasing rates based on Ctrack algorithms and advanced analytics



- Pay-per-Usage Insurance based on Ctrack algorithms and advance analytics



**Employee Monitoring and Access** 

**Equipment Monitoring and Access** 

Fleet Management/Tracking

**Data Analytics** 



### **Business Connectivity**







GLOBAL through 2022\*













# Thank you