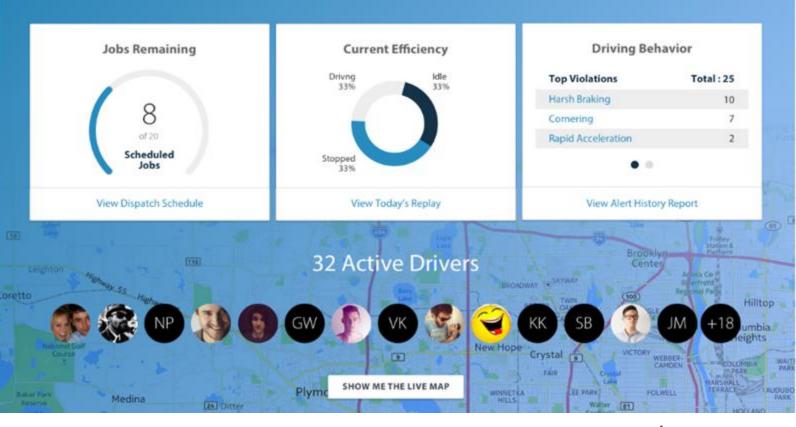

### Good afternoon, Perry.

Everything is looking good, let's take a look at your fleet's progress.