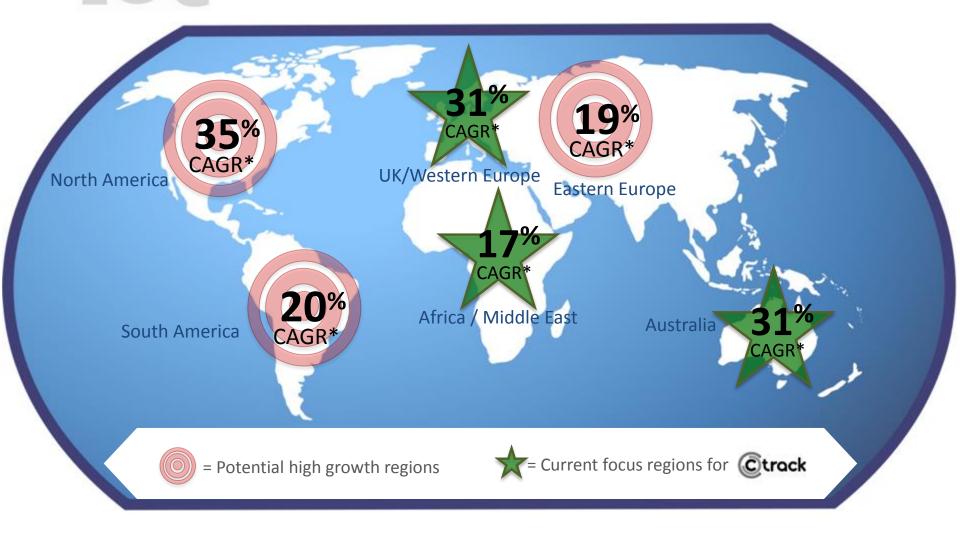

# Telematics Growth 27% CAGR<sup>\*</sup> Target Regions

inseego

**QUICK ADD** 