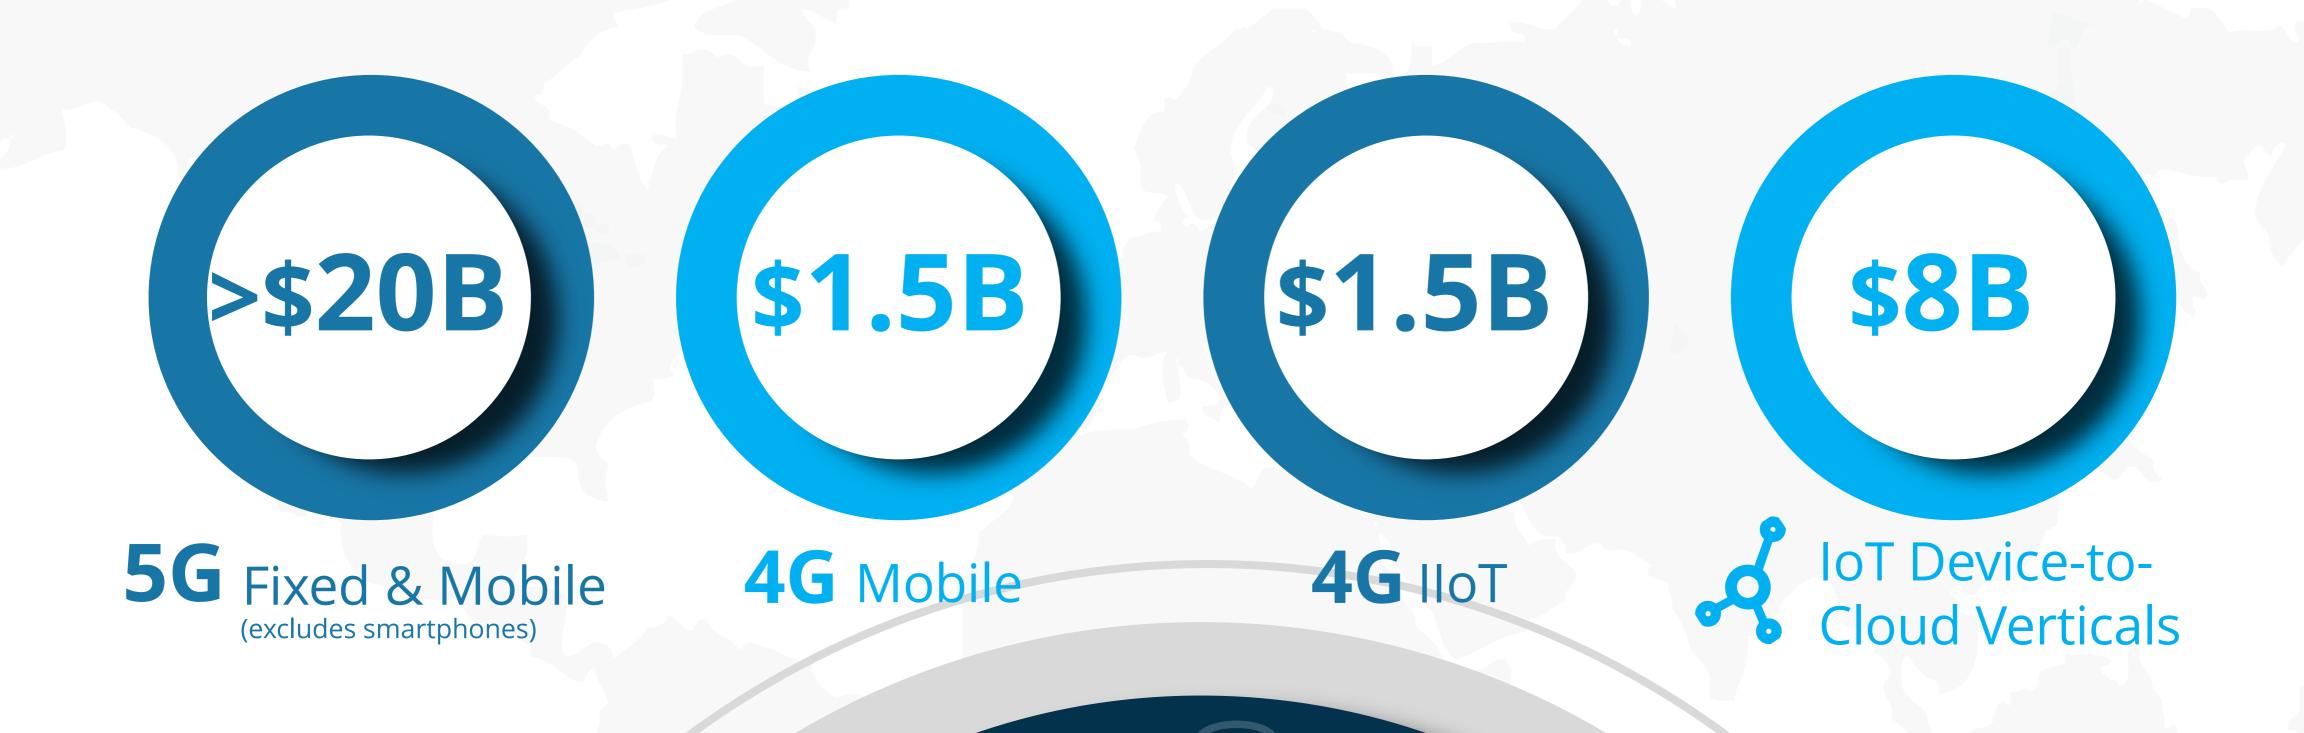

### Inseego 5G and IoT Device-to-Cloud Growth Opportunity

\*Annual Global TAM

Multi-Billion
Dollar

Revenue Opportunity