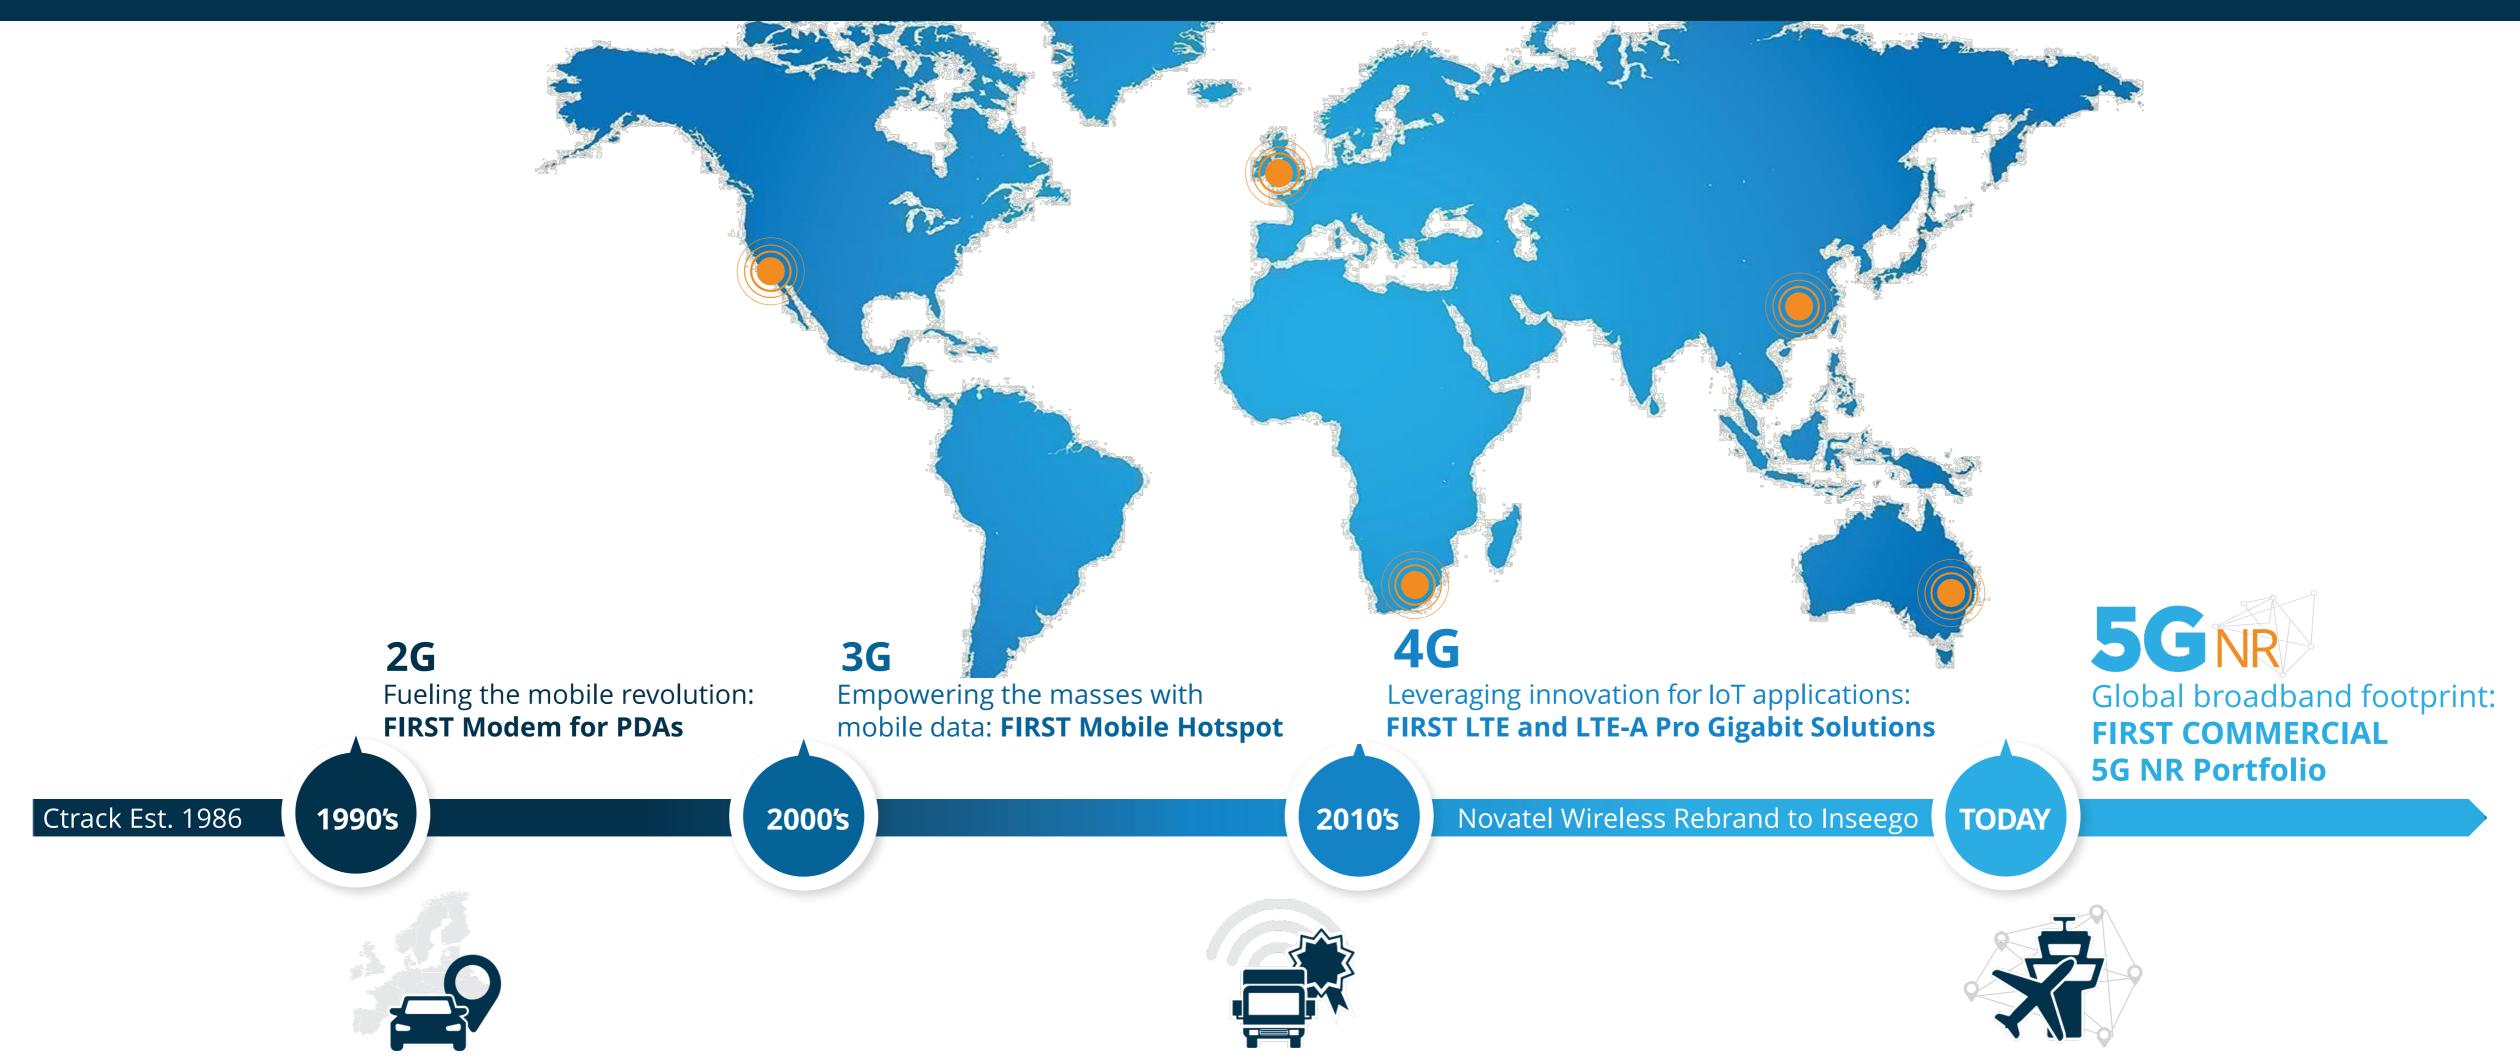

### Global Footprint

NASDAQ: INSG

1st GSM based Fleet Management

platform in Europe

Award-winning Cloud Telematics solution for high-value asset management

Industry's 1<sup>st</sup> end-to-end Airport Asset Tracking solution